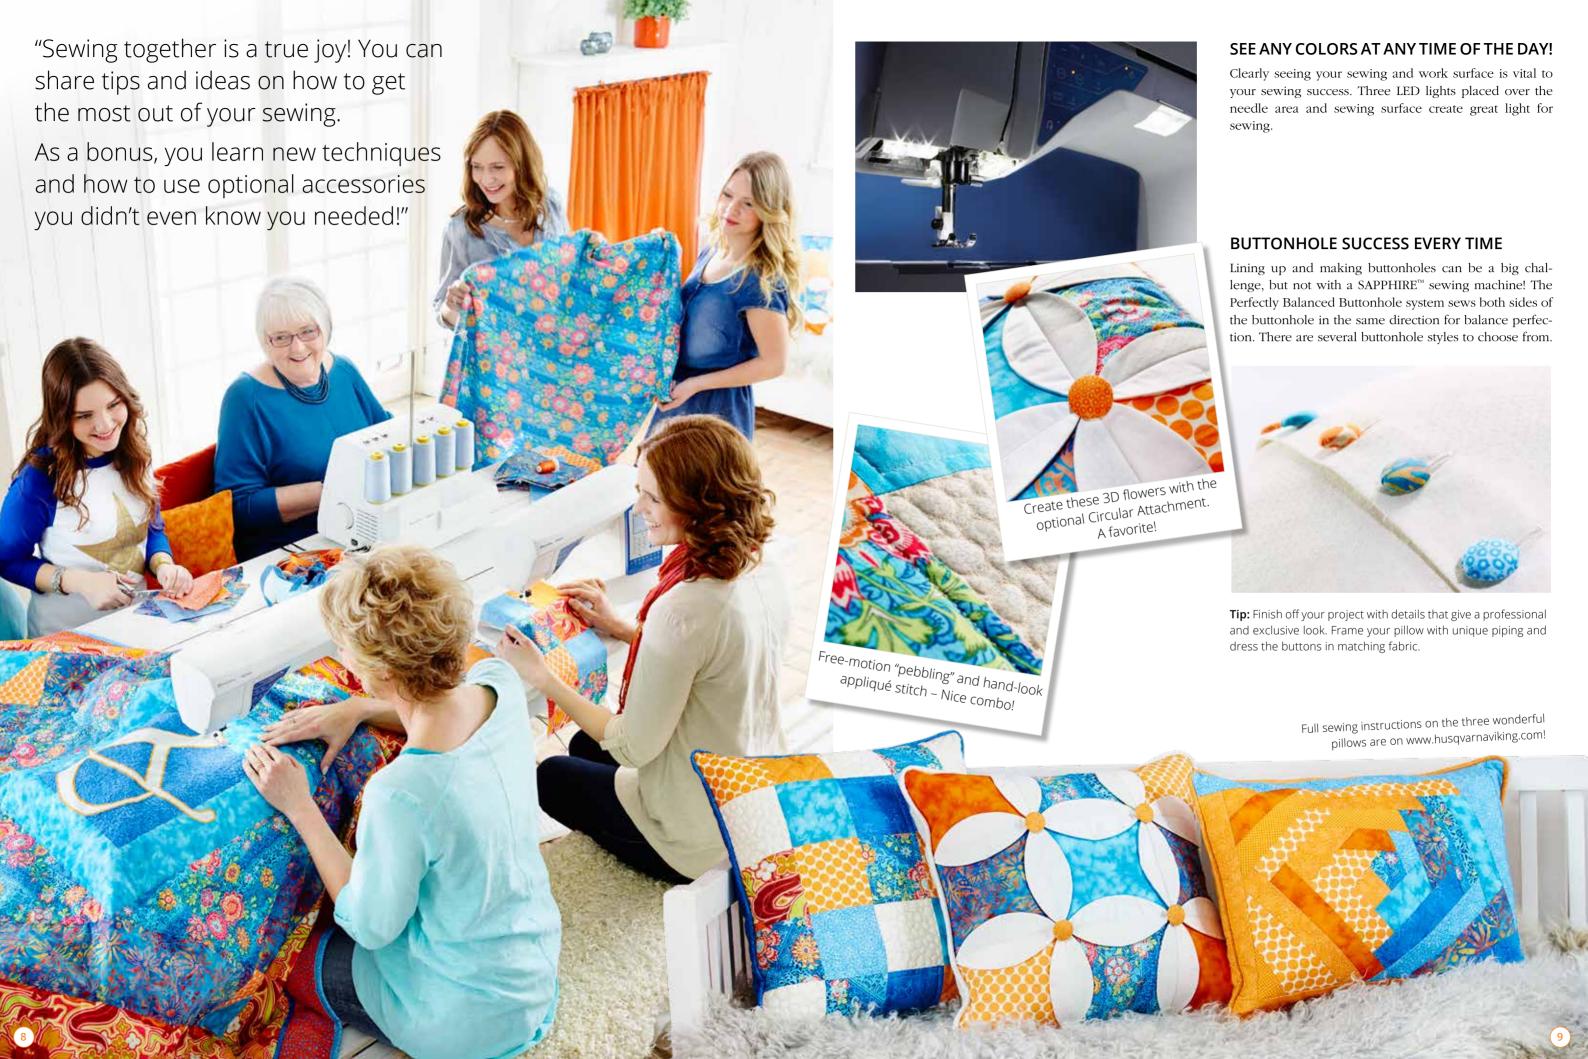

### **CLEVER CONVENIENCE**

- The EXCLUSIVE SENSOR SYSTEM<sup>™</sup> technology automatically and continuously senses any thickness of fabric for perfect fabric feed.
- The Exclusive SEWING ADVISOR™ feature instantly sets everything for you.
- The automatic thread cutter cuts the threads with one touch.
- For all stitches and techniques, the best thread tension is set automatically.

### **EXCLUSIVE SENSOR SYSTEM™**

With a tap on the foot control or the touch of a button, the presser foot automatically lowers and raises. The sensor foot pressure automatically adjusts for any fabric thickness – resulting in a perfect even-feed of any fabric. There is even an extra lift position for maximum space to slide thick sewing projects, like quilts, under the foot easily. The Sensor Foot Pivot senses the fabric thickness for instant pivoting.

### PERFECT STRAIGHT STITCH

The Straight Stitch Plate makes your straight stitches better than ever. When attached, a sensor automatically sets the machine to straight stitch mode (model 965Q).