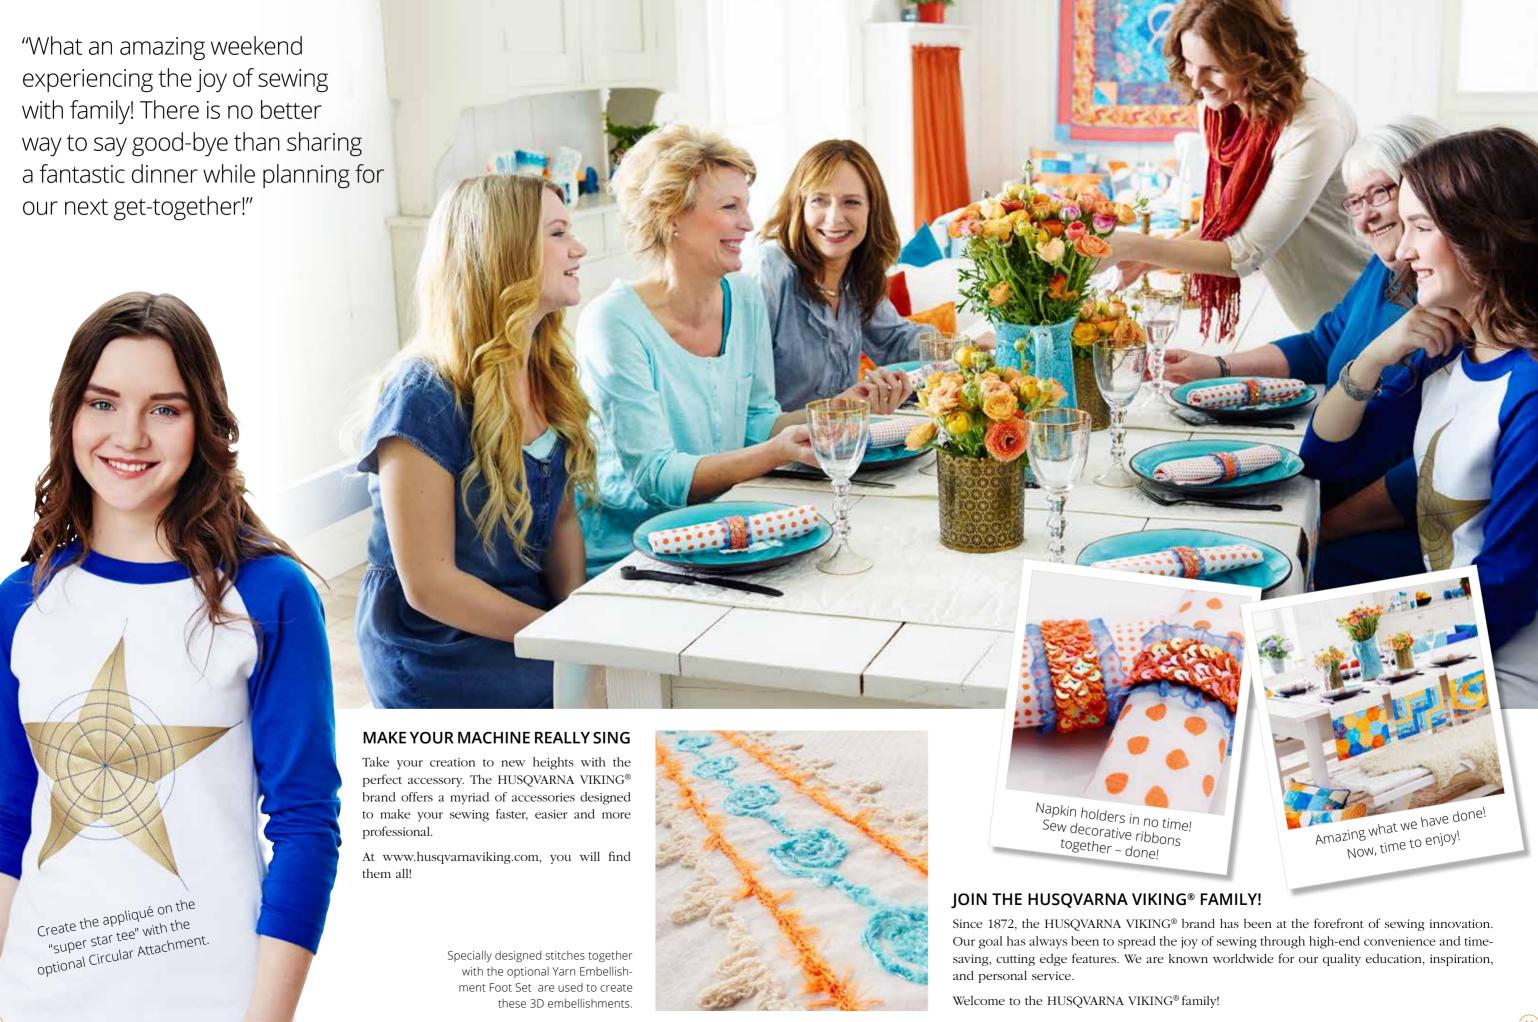

### **VIBRANT COLORS - ALWAYS!**

Your SAPPHIRE™ 965Q sewing machine features a high resolution Interactive Color Touch Screen that is easy to use. Simply use your stylus to activate any function, any stitch, and any information with a touch! The high-contrast colors on the screen make it easy to find your way when navigating through various screens for sewing and programming.

## Sapphire<sup>™</sup> line

| Key Features                                               | 930                            | 965Q                                |
|------------------------------------------------------------|--------------------------------|-------------------------------------|
| Display Type                                               | GraphicDisplay                 | Interactive Color Touch Screen      |
| EXCLUSIVE SENSOR SYSTEM™ Technology                        | ·                              | •                                   |
| Exclusive SEWING ADVISOR™ Feature                          | •                              |                                     |
| Side Motion Sewing                                         |                                |                                     |
| Dimensional Appliqué Stitches                              |                                |                                     |
| Straight Stitch Plate with Sensor Technology               |                                |                                     |
| Automatic Thread Cutter                                    | •                              |                                     |
| Electronic Self Adjusting Thread Tension                   | •                              |                                     |
| Large Sewing Surface                                       | 10" (250mm)                    | 10" (250mm)                         |
| Stitch Selection                                           | Hard Key Selection             | TouchScreen                         |
| Utility & Decorative Stitches                              | 215                            | 341                                 |
| Buttonhole Styles                                          | 7+2 Eyelets+Sew-on Button Pro- | 9+2 Eyelets+Sew-on Button Program   |
| Duttornole Styles                                          |                                | 9+2 Lyelets+3ew-off Buttoff Frogram |
| Programmable Stitch Fonts                                  | gram<br>4                      | 5                                   |
| All Stitches (including stitches, letters, characters etc) | <br>574                        | 797                                 |
| My Stitches Menu (Permanent memories)                      | 20 (800 total stitches)        | 24 (up to 2300 total stitches)      |
| ·                                                          | בט (טטט נטנמו אנונכוופא)       | 2+ (up to 2500 total stitches)      |
| Sewing Features                                            |                                |                                     |
| Needle Positions                                           | 29                             | 29                                  |
| Snap-On Presser Feet Included                              | 9                              | 12                                  |
| Quick Help (Instant on screen explanaition)                |                                | •                                   |
| Perfectly Balanced Buttonholes (PBB)                       | •                              | •                                   |
| Tapering function                                          | •                              | •                                   |
| Pictogram Feature                                          | •                              | •                                   |
| Mirror End-to-End / Side-to-side                           | •                              | •                                   |
| Adjust Stitch; Length, Width                               | •                              | •                                   |
| Stitch Width                                               | 7mm                            | 7mm                                 |
| Twin Needle Safety and Stitch Width Safety                 | •                              | •                                   |
| Bobbin Thread Sensor                                       | •                              | •                                   |
| FIX Function                                               | •                              | •                                   |
| STOP Function                                              | •                              | •                                   |
| Needle Stop Up/Down                                        | •                              | •                                   |
| Electronic Speed Control                                   | 5 Speeds                       | 5 Speeds                            |
| Instant and Permanent Reverse                              | •                              |                                     |
| START/STOP Function (Sew without foot control)             | •                              | •                                   |
| Stitch Re-Start                                            | •                              | •                                   |
| Stitches on Screen in real size                            | •                              | ·                                   |
| Machine Features                                           |                                |                                     |
| Light System                                               | LED lights x 3                 | LED lights x 3                      |
| Built-In Needle Threader                                   | •                              | •                                   |
| Bobbin Winds From The Needle                               |                                |                                     |
| Automatic Bobbin Thread Pick Up                            |                                |                                     |
| Extended Dual Stitch Plate Guide Lines                     | 15/8" (40mm) on both           | 15/8" (40mm) on both                |
| Exterioed Duai Stitem Late Guide Filles                    | sides of the needle            | sides of the needle                 |
| Built-In Spool Pins                                        | 2                              | 2                                   |
| Thread Cutters                                             | 3                              | 3                                   |
| Languages                                                  | 12                             | 12                                  |
|                                                            |                                |                                     |