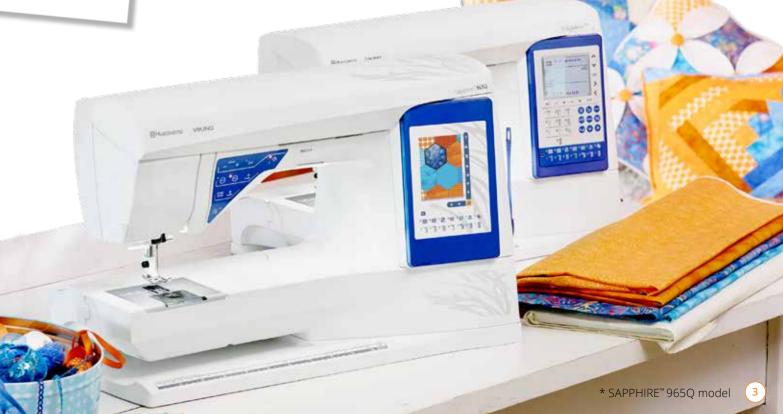

## Sapphire line

### **VIBRANT COLORS - ALWAYS!**

Your SAPPHIRE™ 965Q sewing machine features a high resolution Interactive Color Touch Screen that is easy to use. Simply use your stylus to activate any function, any stitch, and any information with a touch! The high-contrast colors on the screen make it easy to find your way when navigating through various screens for sewing and programming.

The SAPPHIRE™ 930 sewing machine features a GraphicDisplay. Touch the selection buttons on the touch panel or step through stitches with the navigation arrows.