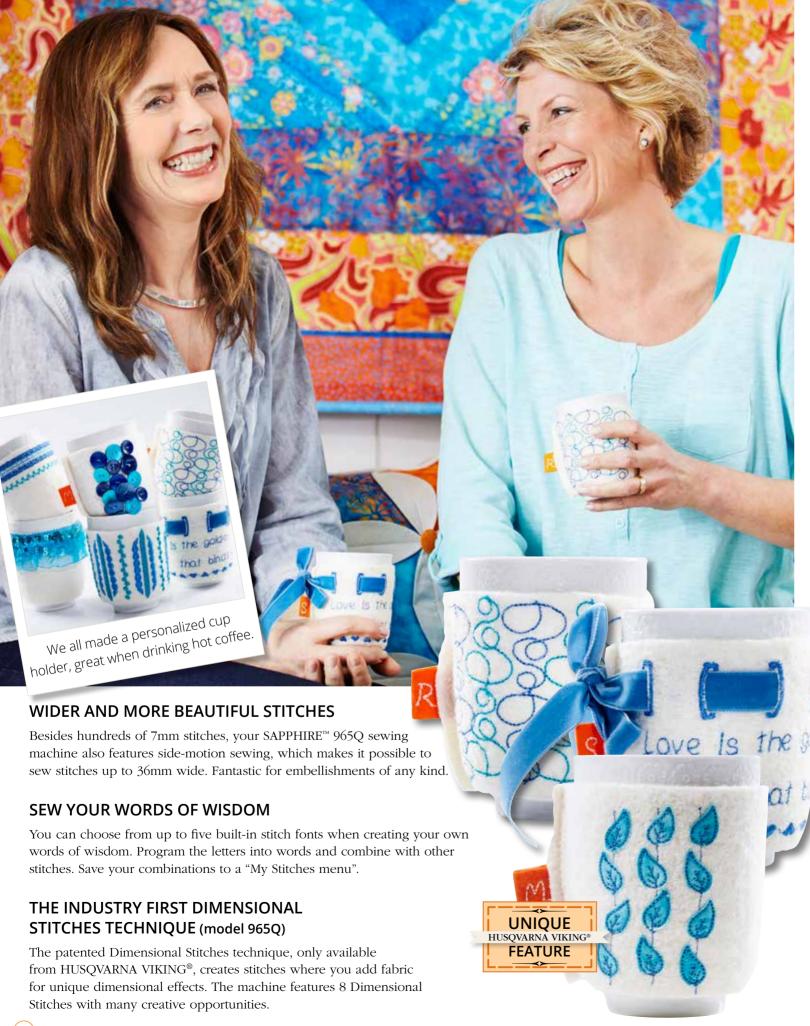

### **EXCEPTIONAL CAPABILITY**

- Side-motion sewing\* creates wider and more beautiful stitches.
- · Large area to the right of the needle ensures wonderful sewing ease.
- Hundreds of 7mm stitches, specialty stitches and up to five font styles.

### **VIBRANT COLORS - ALWAYS!**

Your SAPPHIRE™ 965Q sewing machine features a high resolution Interactive Color Touch Screen that is easy to use. Simply use your stylus to activate any function, any stitch, and any information with a touch! The high-contrast colors on the screen make it easy to find your way when navigating through various screens for sewing and programming.