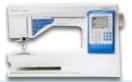

The SAPPHIRE™ 930 sewing machine features a GraphicDisplay. Touch the selection buttons on the touch panel or step through stitches with the navigation arrows.

## Sapphire<sup>™</sup> line

| Key Features                                               | 930                            | 965Q                                |
|------------------------------------------------------------|--------------------------------|-------------------------------------|
| Display Type                                               | GraphicDisplay                 | Interactive Color Touch Screen      |
| EXCLUSIVE SENSOR SYSTEM™ Technology                        | ·                              | •                                   |
| Exclusive SEWING ADVISOR™ Feature                          | •                              |                                     |
| Side Motion Sewing                                         |                                |                                     |
| Dimensional Appliqué Stitches                              |                                |                                     |
| Straight Stitch Plate with Sensor Technology               |                                |                                     |
| Automatic Thread Cutter                                    | •                              |                                     |
| Electronic Self Adjusting Thread Tension                   | •                              |                                     |
| Large Sewing Surface                                       | 10" (250mm)                    | 10" (250mm)                         |
| Stitch Selection                                           | Hard Key Selection             | TouchScreen                         |
| Utility & Decorative Stitches                              | 215                            | 341                                 |
| Buttonhole Styles                                          | 7+2 Eyelets+Sew-on Button Pro- | 9+2 Eyelets+Sew-on Button Program   |
| Duttornole Styles                                          |                                | 9+2 Lyelets+3ew-off Buttoff Frogram |
| Programmable Stitch Fonts                                  | gram<br>4                      | 5                                   |
| All Stitches (including stitches, letters, characters etc) | <br>574                        | 797                                 |
| My Stitches Menu (Permanent memories)                      | 20 (800 total stitches)        | 24 (up to 2300 total stitches)      |
| ·                                                          | בט (טטט נטנמו אנונכוופא)       | 2+ (up to 2500 total stitches)      |
| Sewing Features                                            |                                |                                     |
| Needle Positions                                           | 29                             | 29                                  |
| Snap-On Presser Feet Included                              | 9                              | 12                                  |
| Quick Help (Instant on screen explanaition)                |                                | •                                   |
| Perfectly Balanced Buttonholes (PBB)                       | •                              | •                                   |
| Tapering function                                          | •                              | •                                   |
| Pictogram Feature                                          | •                              | •                                   |
| Mirror End-to-End / Side-to-side                           | •                              | •                                   |
| Adjust Stitch; Length, Width                               | •                              | •                                   |
| Stitch Width                                               | 7mm                            | 7mm                                 |
| Twin Needle Safety and Stitch Width Safety                 | •                              | •                                   |
| Bobbin Thread Sensor                                       | •                              | •                                   |
| FIX Function                                               | •                              | •                                   |
| STOP Function                                              | •                              | •                                   |
| Needle Stop Up/Down                                        | •                              | •                                   |
| Electronic Speed Control                                   | 5 Speeds                       | 5 Speeds                            |
| Instant and Permanent Reverse                              | •                              |                                     |
| START/STOP Function (Sew without foot control)             | •                              | •                                   |
| Stitch Re-Start                                            | •                              | •                                   |
| Stitches on Screen in real size                            | •                              | ·                                   |
| Machine Features                                           |                                |                                     |
| Light System                                               | LED lights x 3                 | LED lights x 3                      |
| Built-In Needle Threader                                   | •                              | •                                   |
| Bobbin Winds From The Needle                               |                                |                                     |
| Automatic Bobbin Thread Pick Up                            |                                |                                     |
| Extended Dual Stitch Plate Guide Lines                     | 15/8" (40mm) on both           | 15/8" (40mm) on both                |
| Exterioed Duai Stitem Late Guide Filles                    | sides of the needle            | sides of the needle                 |
| Built-In Spool Pins                                        | 2                              | 2                                   |
| Thread Cutters                                             | 3                              | 3                                   |
| Languages                                                  | 12                             | 12                                  |
|                                                            |                                |                                     |